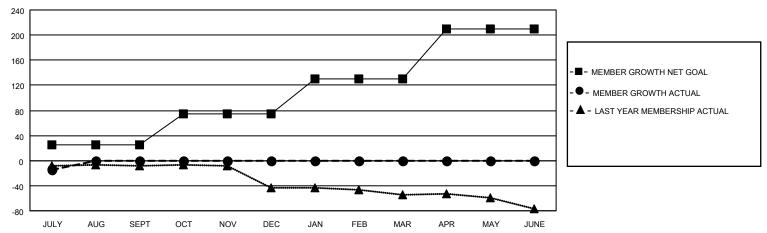

### District 4 L1

| Clubs         |               |             |               | Members               |                       |                         |                                                    |  |
|---------------|---------------|-------------|---------------|-----------------------|-----------------------|-------------------------|----------------------------------------------------|--|
|               | RESULTS FOR   | R 2020-2021 |               | RESULTS FOR 2020-2021 |                       |                         |                                                    |  |
| QUARTER       | NEW CLUB GOAL | NEW CLUBS   | DROPPED CLUBS | QUARTER MEMB          | ER GROWTH NET<br>GOAL | MEMBER GROWTH<br>ACTUAL | DROPPED<br>MEMBERS ACTUAL<br>(including transfers) |  |
| JULY/AUG/SEPT | 1             | 0           | 0             | JULY/AUG/SEPT         | 25                    | 2                       | 16                                                 |  |
| OCT/NOV/DEC   | 1             | 0           | 0             | OCT/NOV/DEC           | 50                    | 0                       | 0                                                  |  |
| JAN/FEB/MAR   | 1             | 0           | 0             | JAN/FEB/MAR           | 55                    | 0                       | 0                                                  |  |
| APR/MAY/JUNE  | 1             | 0           | 0             | APR/MAY/JUNE          | 80                    | 0                       | 0                                                  |  |

#### GOALS AND ACTUAL MEMBERS CUMULATIVE

| DROPPED CLUBS: 0 |    | 2 CLUBS OF 31 ADDED 1 OR MORE NEW MEMBERS | GENDER DISTRIBUTION             |              |     |
|------------------|----|-------------------------------------------|---------------------------------|--------------|-----|
|                  |    | NEW MEMBER (0                             | MALE                            | 338 (59.93%) |     |
|                  |    |                                           | FEMALE                          | 226 (40.07%) |     |
| DROPPED MEMBERS  |    |                                           |                                 |              |     |
| DECEASED         | 0  | CLICK HERE FOR CUMULATIVE                 | TOTAL FAMILY UNIT MEMBERS       |              | 115 |
| CLUB CANCELLED   | 0  | MEMBERSHIP DATA                           |                                 |              | 00  |
| OTHER            | 16 |                                           | FAMILY MEMBERS PAYING HALF DUES |              | 60  |
| TOTAL            | 16 |                                           | 000                             |              |     |