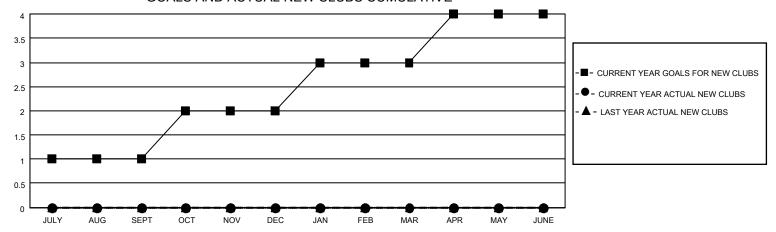

### District 4 L1

| Clubs         |               |             |               | Members               |                       |                         |                                                    |  |
|---------------|---------------|-------------|---------------|-----------------------|-----------------------|-------------------------|----------------------------------------------------|--|
|               | RESULTS FOR   | R 2020-2021 |               | RESULTS FOR 2020-2021 |                       |                         |                                                    |  |
| QUARTER       | NEW CLUB GOAL | NEW CLUBS   | DROPPED CLUBS | QUARTER MEMB          | ER GROWTH NET<br>GOAL | MEMBER GROWTH<br>ACTUAL | DROPPED<br>MEMBERS ACTUAL<br>(including transfers) |  |
| JULY/AUG/SEPT | 1             | 0           | 0             | JULY/AUG/SEPT         | 25                    | 2                       | 16                                                 |  |
| OCT/NOV/DEC   | 1             | 0           | 0             | OCT/NOV/DEC           | 50                    | 0                       | 0                                                  |  |
| JAN/FEB/MAR   | 1             | 0           | 0             | JAN/FEB/MAR           | 55                    | 0                       | 0                                                  |  |
| APR/MAY/JUNE  | 1             | 0           | 0             | APR/MAY/JUNE          | 80                    | 0                       | 0                                                  |  |

### GOALS AND ACTUAL NEW CLUBS CUMULATIVE